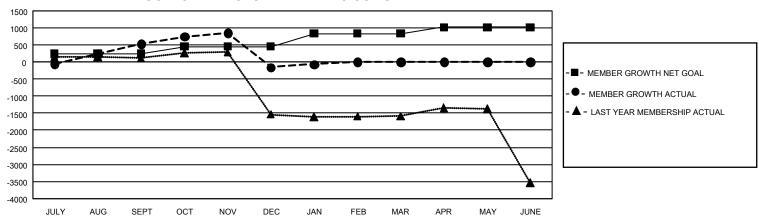

## GOALS AND ACTUAL MEMBERS CUMULATIVE

| DROPPED CLUBS: 27 |       | 311 CLUBS OF 539 ADDED 1<br>OR MORE NEW MEMBERS | GENDER DISTRIBUTION          |                |
|-------------------|-------|-------------------------------------------------|------------------------------|----------------|
|                   |       |                                                 | MALE                         | 8,084 (48.48%) |
|                   |       |                                                 | FEMALE                       | 8,576 (51.43%) |
| DROPPED MEMBERS   |       |                                                 | NON BINARY                   | 0 (0.00%)      |
| DECEASED          | 50    |                                                 | PREFER NOT TO ANSWER         | 15 (0.09%)     |
| CLUB CANCELLED    | 633   |                                                 | TOTAL FAMILY UNIT MEMBERS 6, |                |
| OTHER             | 1,575 | CLICK HERE FOR                                  |                              | ,              |
| TOTAL             | 2,258 | CUMULATIVE MEMBERSHIP DATA                      | FAMILY MEMBERS PAYING HA     | LF DUES 3,779  |

| Members               |                           |                         |                                                    |  |  |  |  |  |
|-----------------------|---------------------------|-------------------------|----------------------------------------------------|--|--|--|--|--|
| RESULTS FOR 2023-2024 |                           |                         |                                                    |  |  |  |  |  |
| QUARTER               | MEMBER GROWTH NET<br>GOAL | MEMBER GROWTH<br>ACTUAL | DROPPED MEMBERS<br>ACTUAL (including<br>transfers) |  |  |  |  |  |
| JULY/AUG/SE           | PT 235                    | 1,263                   | 587                                                |  |  |  |  |  |
| OCT/NOV/DE            | C 220                     | 1,038                   | 1,460                                              |  |  |  |  |  |
| JAN/FEB/MAF           | 383                       | 361                     | 211                                                |  |  |  |  |  |
| APR/MAY/JUN           | NE 180                    | 0                       | 0                                                  |  |  |  |  |  |