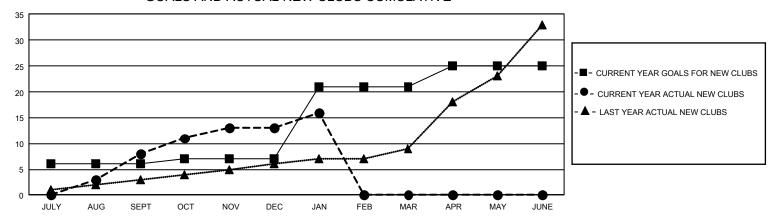

## GOALS AND ACTUAL NEW CLUBS CUMULATIVE

## GMT Constitutional Area 5 - E, Group O

REPORT DOES NOT INCLUDE CLUBS IN UNDISTRICTED AREAS.

|               | Cluk                  | os        |               |             |     |
|---------------|-----------------------|-----------|---------------|-------------|-----|
|               | RESULTS FOR 2023-2024 |           |               |             |     |
| QUARTER       | NEW CLUB GOAL         | NEW CLUBS | DROPPED CLUBS | QUARTER     | MEN |
| JULY/AUG/SEPT | 18                    | 8         | 2             | JULY/AUG/SE | ΕPΤ |
| OCT/NOV/DEC   | 3                     | 5         | 24            | OCT/NOV/DE  | C   |
| JAN/FEB/MAR   | 42                    | 3         | 1             | JAN/FEB/MA  | ₹   |
| APR/MAY/JUNE  | 12                    | 0         | 0             | APR/MAY/JU  | NE  |